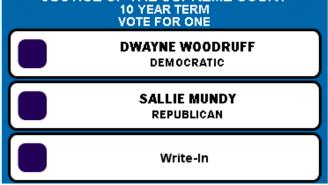

### STRAIGHT PARTY

No selection made.

JUSTICE OF THE SUPREME COURT 10 YEAR TERM VOTE FOR ONE

No selection made.

JUDGE OF THE SUPERIOR COURT 10 YEAR TERM VOTE FOR NOT MORE THAN FOUR

You have not selected any candidate for this contest.