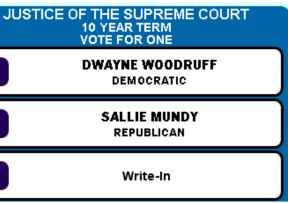

### STRAIGHT PARTY

No selection made.

JUSTICE OF THE SUPREME COURT 10 YEAR TERM VOTE FOR ONE

No selection made.

JUDGE OF THE SUPERIOR COURT 10 YEAR TERM VOTE FOR NOT MORE THAN FOUR

You have not selected any candidate for this contest.